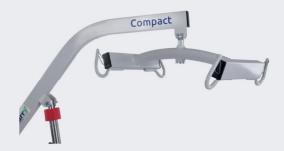

#### standard

■ SLK 2-Point Spreader Bar Compact H

#### optional

- SLK 4-Point Spreader Bar X: 8060
- SLK 4-Point Spreader Bar H: 8064

Accessories from page 46