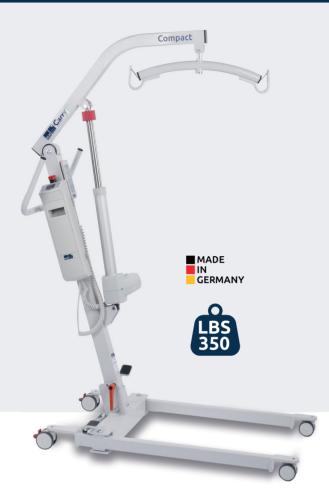

# **SLK Carry Compact**

Universal Hoist with short chassis for narrow living spaces

especially compact universal hoist

| DATA            | MANUAL SPREADING       |
|-----------------|------------------------|
| length          | 106 cm (41.7")         |
| height          | 124 cm (48.8")         |
| width           | 55 cm (21.6")          |
| leg height      | 8,3 cm (3.2")          |
| lift height     | 71-193 cm (28"-76")    |
| rotating radius | 114 cm (45")           |
| spread          | 45-78 cm (17.7"-30.7") |
| weight          | 33 kg (72,7 lbs)       |

## facts

- max. patient weight: 160 kg (350 lbs)
- for children and small patients up to 1,70 m (67")
- protects the back of the caregiver
- gentle pick up and settle of the patient
- lifting from floor level possible
- adjustable chassis spreading
- easy to use in narrow spaces and doors
- high manoeuvrability in a small area
- particularly low front underride height of: 83 mm
- Hook mount with spring safety device
- 360-degree rotation of the Spreader Bar in highest possible position
- comfort-control with display and Readout function
- handling via control box possible
- soft-start / soft-stop
- high battery power / Li-lon battery
- foldable without tools / transportable
- standard mast and chassis are removable without tools

## medical aid number: (Germany) 22.40.01.0111 article-ID 8014 manual spreading